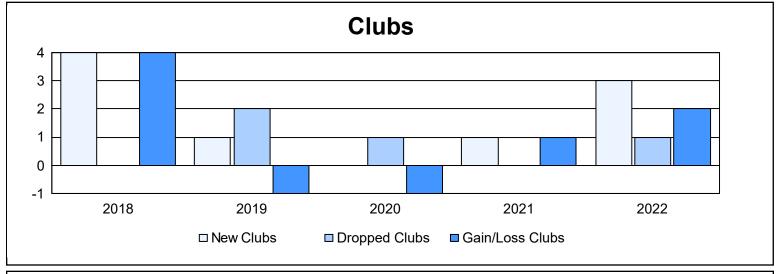

District 117 B

As of June 2022 Cumulative

| Year      | New<br>Clubs | Dropped<br>Clubs | Gain/<br>Loss<br>Clubs | New<br>Members | Charter<br>Members | Reinstate<br>Members | Transfer<br>Members | Total<br>Member<br>Added | Total<br>Members<br>Dropped | Gain/<br>Loss<br>Members |
|-----------|--------------|------------------|------------------------|----------------|--------------------|----------------------|---------------------|--------------------------|-----------------------------|--------------------------|
| 2017-2018 | 4            | 0                | 4                      | 126            | 102                | 5                    | 12                  | 245                      | 144                         | 101                      |
| 2018-2019 | 1            | 2                | -1                     | 88             | 23                 | 7                    | 4                   | 122                      | 133                         | -11                      |
| 2019-2020 | 0            | 1                | -1                     | 46             | 6                  | 2                    | 4                   | 58                       | 176                         | -118                     |
| 2020-2021 | 1            | 0                | 1                      | 140            | 23                 | 9                    | 12                  | 184                      | 150                         | 34                       |
| 2021-2022 | 3            | 1                | 2                      | 147            | 67                 | 5                    | 2                   | 221                      | 183                         | 38                       |
| Average   | 2            | 1                | 1                      | 109            | 44                 | 6                    | 7                   | 166                      | 157                         | 9                        |