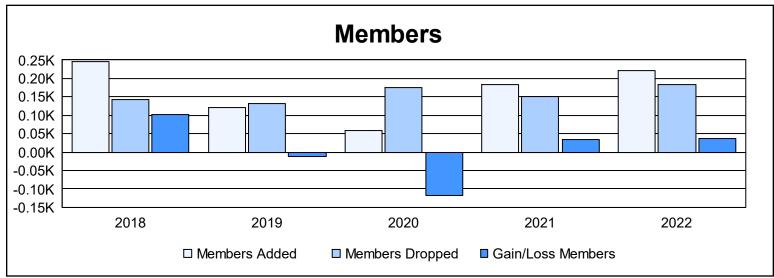

District 117 B

As of June 2022 Cumulative

| Year      | New<br>Clubs | Dropped<br>Clubs | Gain/<br>Loss<br>Clubs | New<br>Members | Charter<br>Members | Reinstate<br>Members | Transfer<br>Members | Total<br>Member<br>Added | Total<br>Members<br>Dropped | Gain/<br>Loss<br>Members |
|-----------|--------------|------------------|------------------------|----------------|--------------------|----------------------|---------------------|--------------------------|-----------------------------|--------------------------|
| 2017-2018 | 4            | 0                | 4                      | 126            | 102                | 5                    | 12                  | 245                      | 144                         | 101                      |
| 2018-2019 | 1            | 2                | -1                     | 88             | 23                 | 7                    | 4                   | 122                      | 133                         | -11                      |
| 2019-2020 | 0            | 1                | -1                     | 46             | 6                  | 2                    | 4                   | 58                       | 176                         | -118                     |
| 2020-2021 | 1            | 0                | 1                      | 140            | 23                 | 9                    | 12                  | 184                      | 150                         | 34                       |
| 2021-2022 | 3            | 1                | 2                      | 147            | 67                 | 5                    | 2                   | 221                      | 183                         | 38                       |
| Average   | 2            | 1                | 1                      | 109            | 44                 | 6                    | 7                   | 166                      | 157                         | 9                        |